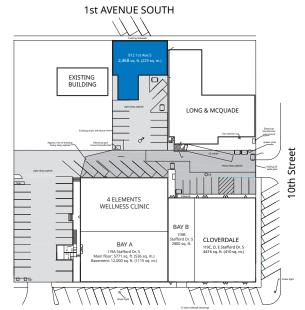

# FOR LEASE

### 912 1ST AVENUE SOUTH, LETHBRIDGE, ALBERTA

**SITE DETAILS** 





2,468 sq. ft. Office/Retail space for lease with 812 sq. ft. garage perfect for storage for a total of 3,280 sq. ft.

Excellent location on one of the busiest retail locations in the city with fenced yard.

Close to public transportation, high traffic area, and great exposure.



# FOR LEASE

### 912 1ST AVENUE SOUTH, LETHBRIDGE, ALBERTA

#### **OVERALL SITE PLAN**





2nd AVENUE SOUTH

#### SITE LOCATION





## FOR MORE INFORMATION OR TO VIEW, PLEASE CALL

Rhea Martin | Property Manager

Direct: 403.720.7708 Cell: 825.736.0251

Email: rheamartin@glbh.com