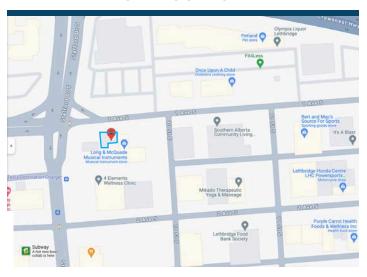

# FOR LEASE

### 912 1ST AVENUE SOUTH, LETHBRIDGE, ALBERTA

**SITE DETAILS** 





2,468 sq. ft. Office/Retail space for lease with 812 sq. ft. garage perfect for storage for a total of 3,280 sq. ft.

Excellent location on one of the busiest retail locations in the city with fenced yard.

Close to public transportation, high traffic area, and great exposure.



# FOR LEASE

### 912 1ST AVENUE SOUTH, LETHBRIDGE, ALBERTA

#### **OVERALL SITE PLAN**





2nd AVENUE SOUTH

#### SITE LOCATION





## FOR MORE INFORMATION OR TO VIEW, PLEASE CALL

Rhea Martin | Property Manager

Direct: 403.720.7708 Cell: 825.736.0251

Email: rheamartin@glbh.com