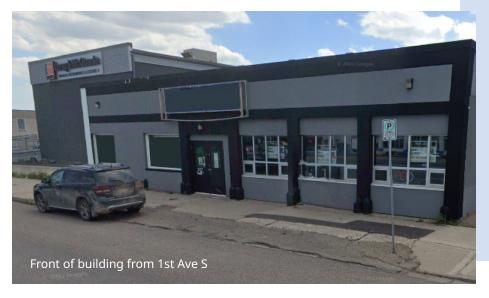

### 912 1ST AVENUE SOUTH, LETHBRIDGE, ALBERTA

**SITE DETAILS** 

2,468 sq. ft. Office/Retail space for lease with 812 sq. ft. garage perfect for storage for a total of 3,280 sq. ft.

Excellent location on one of the busiest retail locations in the city with fenced yard.

Close to public transportation, high traffic area, and great exposure.