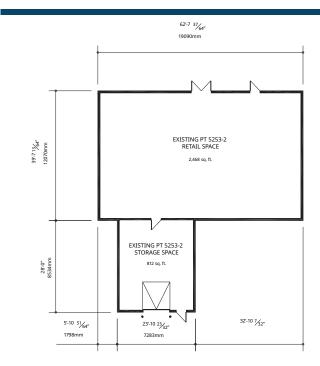

### 912 1ST AVENUE SOUTH, LETHBRIDGE, ALBERTA

**SITE DETAILS** 

2,468 sq. ft. Office/Retail space for lease with 812 sq. ft. garage perfect for storage for a total of 3,280 sq. ft.

Excellent location on one of the busiest retail locations in the city with fenced yard.