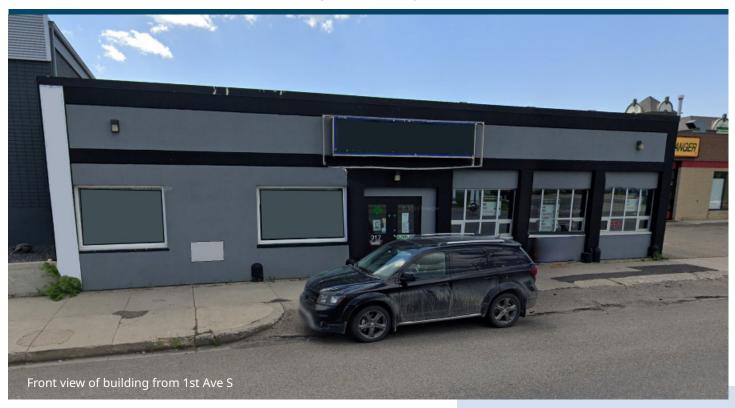

### 912 1ST AVENUE SOUTH, LETHBRIDGE, ALBERTA

**SITE DETAILS** 

2,468 sq. ft. Office/Retail space for lease with 812 sq. ft. garage perfect for storage for a total of 3,280 sq. ft.

Excellent location on one of the busiest retail locations in the city with fenced yard.

Close to public transportation, high traffic area, and great exposure.