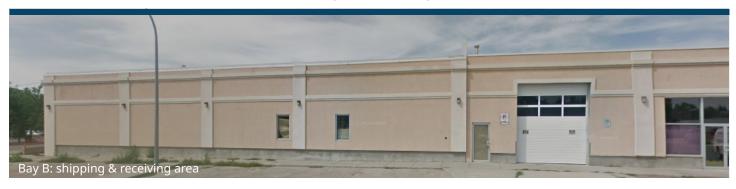

### 2,800 SF Main Floor

with shipping and receiving. Visibility, access and loading.

#### **SITE DETAILS**

Bay B: 119B Stafford Dr. S. 2800 sq. ft. shipping & receiving area

Other side of Bay B: 119B Stafford Dr. S. 2800 sq. ft. shipping & receiving area

Basement: 12,000 sq. ft. located underneath Bay A & main floor