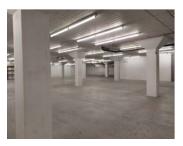

### 12,000 Sq. ft. (Basement)

with 9 ft. ceiling, fluorescent lighting, offices, freight elevator to main floor, washrooms, two exit/ entrance (stairs).

Basement: 12,000 sq. ft. located underneath Bay A & main floor