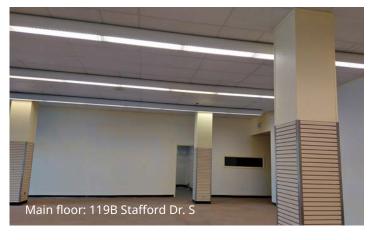

### 5,771 SF Main Floor

excellent retail/office location on high traffic street, store front with great visibility & exposure. Paved customer parking and loading dock street appeal.