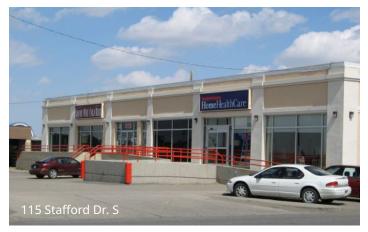

### 5,771 SF Main Floor

excellent retail/office location on high traffic street, store front with great visibility & exposure. Paved customer parking and loading dock street appeal.

### 907 2ND AVENUE SOUTH, LETHBRIDGE, ALBERTA

SITE DETAILS

8,571 sq. ft. Office/Retail space for lease with 12,000 sq. ft. basement perfect for storage. Great store front, visibility, and exposure. Paved customer parking and loading dock street appeal.